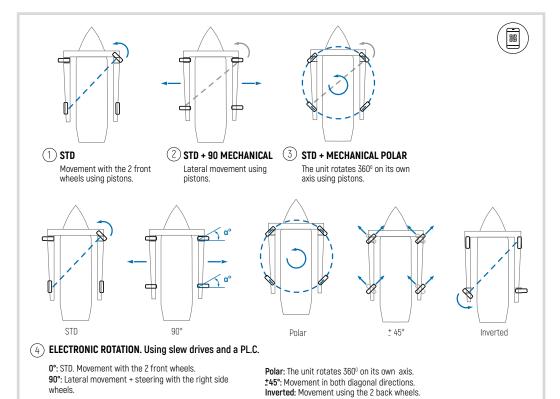

#### TYPES OF ROTATION

The following are the four steering modes offered by our marine solutions.

Download the app to get the full Augmented Reality experience. To activate it, please make sure your phone's camera points at the area within the grey rectangle.