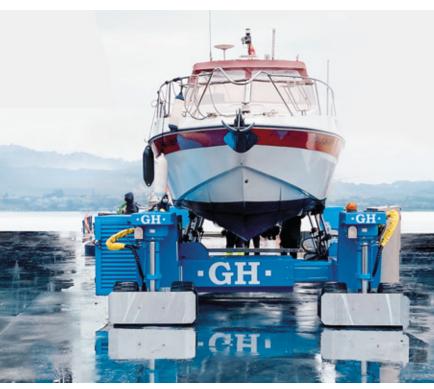

### **BOAT TRANSPORTER**

A BOAT TRANSPORTER IS A HYDRAULIC MACHINE THAT IS USED TO MOVE BOATS WITHIN A MARINA/PORT.

This system makes it easy to move dry-docked boats for marina storage maneuvers as well as inspections and maintenance.

#### BASIC CAPABILITIES

LIFTING CAPACITY:

10 t - 100 t

**ROTATION: 4 ROTATION MODES** 