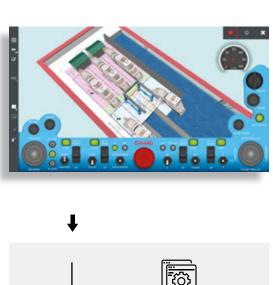

#### TYPES OF ROTATION

The following are the four steering modes offered by our marine solutions.

Download the app to get the full Augmented Reality experience. To activate it, please make sure your phone's camera points at the area within the grey rectangle.

Android iOS