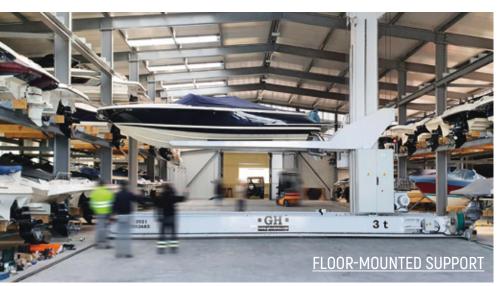

### **BOAT TRANSPORTER**

A BOAT TRANSPORTER IS A HYDRAULIC MACHINE THAT IS USED TO MOVE BOATS WITHIN A MARINA/PORT.

This system makes it easy to move dry-docked boats for marina storage maneuvers as well as inspections and maintenance.

#### BASIC CAPABILITIES

LIFTING CAPACITY:

10 t - 100 t

**ROTATION: 4 ROTATION MODES** 