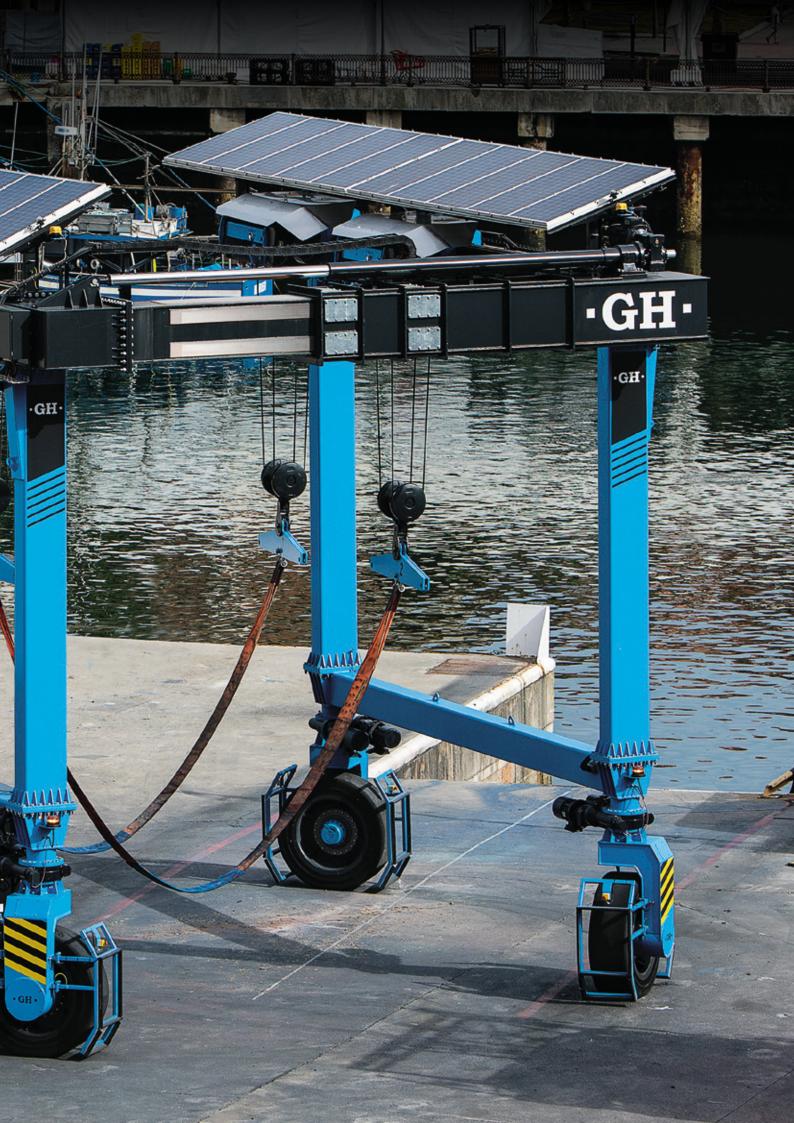

#### HEAVY-DUTY, ROBUST, AND RELIABLE

Maintaining the same productivity standards for years in harsh marine environment conditions.

#### SAFE

Equipped with all safety components, solid tires, emergency stop buttons on all legs, and a remote control reset button. Capacity overload protection and 100% OSHA compliant

#### CUSTOMIZED

Ready for demanding marine environments: Custom dimensions, anti-corrosion paint, climate control components, adaptable slings, and optional amphibious gantry cranes.