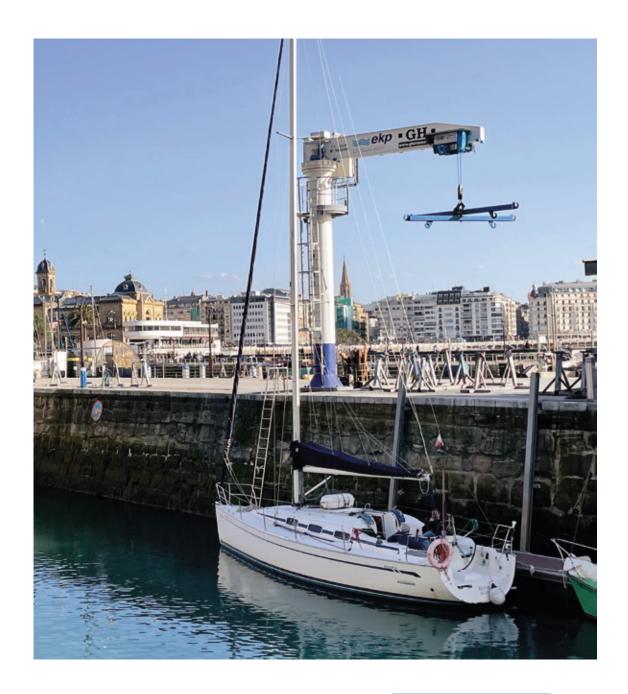

# MARINE JIB CRANES

THE PERFECT SOLUTION FOR LIFTING LIGHT LOADS EASILY, SAFELY, AND PROFITABLY.

#### PERSONALIZED AND FAST INSTALLATION Two types:

1) Standard; and 2) Sailboat (specific for hoisting sailboats).

**FLEXIBILITY AND TOP PERFORMANCE** with  $360^{\circ}$  electronic rotation and variable speed drive for all movements.

**ROBUST AND EXTREME DURABILITY** with components and treatments specifically designed for marine environments: anti-corrosion protection, electric hoist with special galvanized wire rope for maximum service life.

#### BASIC CAPABILITIES

LIFTING CAPACITY:

2,5 t - 25 t

REACH:

UP TO 10 m

UP TO 15 m

ROTATION: 360°