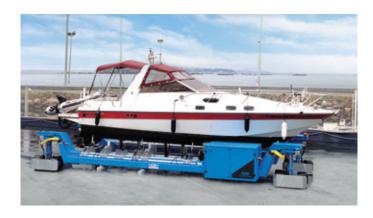

### **BOAT TRANSPORTER**

A BOAT TRANSPORTER IS A HYDRAULIC MACHINE THAT IS USED TO MOVE BOATS WITHIN A MARINA/PORT.

This system makes it easy to move dry-docked boats for marina storage maneuvers as well as inspections and maintenance.

#### BASIC CAPABILITIES

LIFTING CAPACITY:

10 t - 100 t

**ROTATION: 4 ROTATION MODES** 