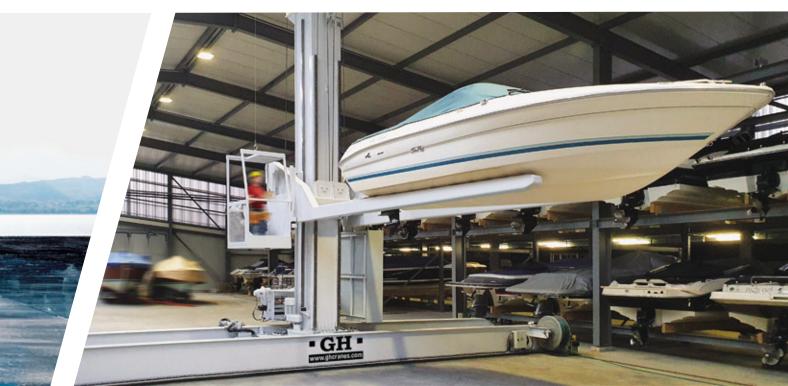

### THE SIMPLEST SOLUTION TO INCREASE YOUR DRY DOCK'S CAPACITY AND IMPROVE SERVICE.

All of our designs are adapted to each client's specific needs. Just let us know if you prefer fully automated, semi-automated, or manual.

**Taking advantage of dry dock space,** while adapting to your clients' needs. **Dry dock construction support** for each user to help find the most suitable solution together.

Easy boat delivery that provides the vessel in a matter of minutes.

Storing boats out of water for better preservation and security.

#### BASIC CAPABILITIES

LIFTING CAPACITY:

2,5 t - 12 t

LENGTH: UP TO 15 m

HEIGHT: **UP TO 6 LEVELS** [25 m]