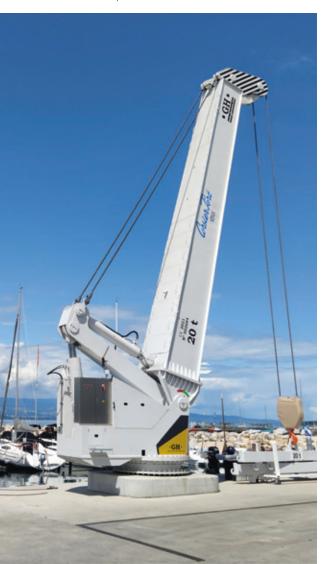

# MARINE JIB CRANES

THE PERFECT SOLUTION FOR LIFTING LIGHT LOADS EASILY, SAFELY, AND PROFITABLY.

#### PERSONALIZED AND FAST INSTALLATION Two types:

1) Standard; and 2) Sailboat (specific for hoisting sailboats).

**FLEXIBILITY AND TOP PERFORMANCE** with  $360^{\circ}$  electronic rotation and variable speed drive for all movements.

**ROBUST AND EXTREME DURABILITY** with components and treatments specifically designed for marine environments: anti-corrosion protection, electric hoist with special galvanized wire rope for maximum service life.

#### BASIC CAPABILITIES

LIFTING CAPACITY:

2,5 t - 25 t

REACH:

UP TO 10 m

UP TO 15 m

ROTATION: 360°