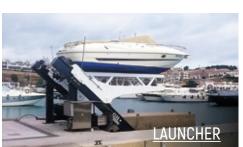

### **BOAT TRANSPORTER**

A BOAT TRANSPORTER IS A HYDRAULIC MACHINE THAT IS USED TO MOVE BOATS WITHIN A MARINA/PORT.

This system makes it easy to move dry-docked boats for marina storage maneuvers as well as inspections and maintenance.

#### BASIC CAPABILITIES

LIFTING CAPACITY:

10 t - 100 t

**ROTATION: 4 ROTATION MODES** 