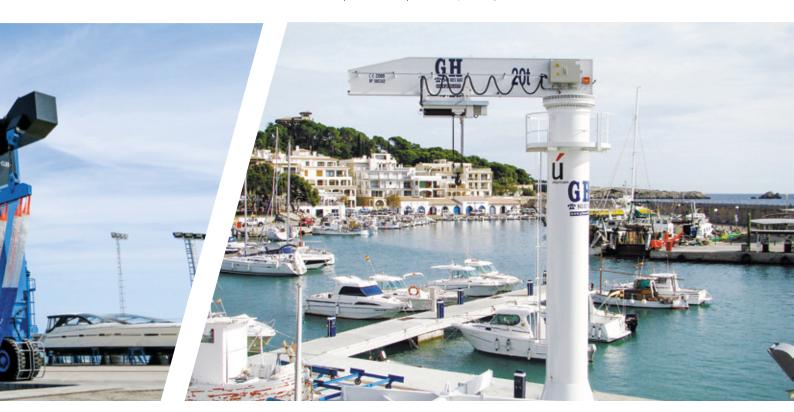

# MARINE JIB CRANES

THE PERFECT SOLUTION FOR LIFTING LIGHT LOADS EASILY, SAFELY, AND PROFITABLY.

#### PERSONALIZED AND FAST INSTALLATION Two types:

1) Standard; and 2) Sailboat (specific for hoisting sailboats).

**FLEXIBILITY AND TOP PERFORMANCE** with  $360^{\circ}$  electronic rotation and variable speed drive for all movements.

**ROBUST AND EXTREME DURABILITY** with components and treatments specifically designed for marine environments: anti-corrosion protection, electric hoist with special galvanized wire rope for maximum service life.

#### BASIC CAPABILITIES

LIFTING CAPACITY:

2,5 t - 25 t

REACH:

UP TO 10 m

UP TO 15 m

ROTATION: 360°