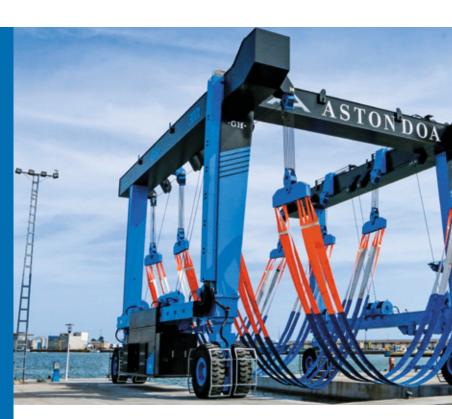

### **BOAT TRANSPORTER**

A BOAT TRANSPORTER IS A HYDRAULIC MACHINE THAT IS USED TO MOVE BOATS WITHIN A MARINA/PORT.

This system makes it easy to move dry-docked boats for marina storage maneuvers as well as inspections and maintenance.

#### BASIC CAPABILITIES

LIFTING CAPACITY:

10 t - 100 t

**ROTATION: 4 ROTATION MODES** 