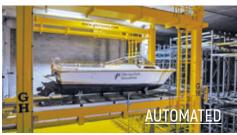

### THE SIMPLEST SOLUTION TO INCREASE YOUR DRY DOCK'S CAPACITY AND IMPROVE SERVICE.

All of our designs are adapted to each client's specific needs. Just let us know if you prefer fully automated, semi-automated, or manual.

**Taking advantage of dry dock space,** while adapting to your clients' needs. **Dry dock construction support** for each user to help find the most suitable solution together.

Easy boat delivery that provides the vessel in a matter of minutes.

Storing boats out of water for better preservation and security.

#### BASIC CAPABILITIES

LIFTING CAPACITY:

2,5 t - 12 t

LENGTH: UP TO 15 m

HEIGHT: **UP TO 6 LEVELS** [25 m]