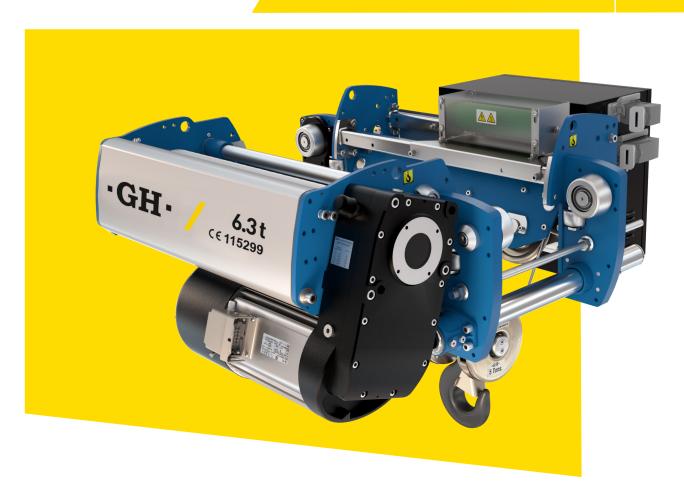

## **GHA12** 1-3,2 Tons

MINIMAL MAINTENANCE, MAXIMUN PERFOMANCE WITH THE SAME PRIDE AND QUALITY AS ALL GH COMPONENTS

### **The GHA12 Benefits**

- Frequency inverter in hoisting and trolley motions (standard)
- Load limit device with monitoring (standard)
- Adjustable trolley with no component modifications required
- All gears enclosed (including trolley drive gears)
- Radio transmitter with weight read out (optional)
- I Tension roller, no counter weight
- I Trolley wheels driven on opposite flanges
- UL/CSA/IEC controls

# **GHA12** 1-3,2 Tons

MINIMAL MAINTENANCE, MAXIMUN PERFOMANCE WITH THE SAME PRIDE AND QUALITY AS ALL GH COMPONENTS