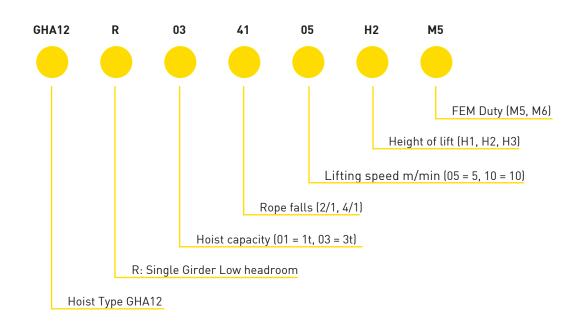

### STANDARD MODELS

| CAP. | MODEL          | SPEED | FALLS | DUTY | Н1  | H2   | НЗ   |
|------|----------------|-------|-------|------|-----|------|------|
| 1.0  | GHA12R012110M6 | 10    | 2/1   | M6   | 9,2 | 16,1 | 21,8 |
| 1.0  | GHA12R014105M6 | 5     | 4/1   | M6   | 4,2 | 7,7  | 10,5 |
| 1.6  | GHA12R012110M5 | 10    | 2/1   | M5   | 9,2 | 16,1 | 21,8 |
| 1.6  | GHA12R014105M6 | 5     | 4/1   | M6   | 4,2 | 7,7  | 10,5 |
| 2.0  | GHA12R024105M6 | 5     | 4/1   | M6   | 4,2 | 7,7  | 10,5 |
| 2.5  | GHA12R024105M6 | 5     | 4/1   | M6   | 4,2 | 7,7  | 10,5 |
| 3.2  | GHA12R034105M5 | 5     | 4/1   | M5   | 4,2 | 7,7  | 10,5 |