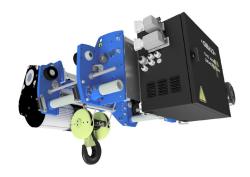

## **GHA12** 1-3,2 Tons

MINIMAL MAINTENANCE, MAXIMUN PERFOMANCE WITH THE SAME PRIDE AND QUALITY AS ALL GH COMPONENTS

### **The GHA12 Benefits**

- Frequency inverter in hoisting and trolley motions (standard)
- Load limit device with monitoring (standard)
- Adjustable trolley with no component modifications required
- All gears enclosed (including trolley drive gears)
- Radio transmitter with weight read out (optional)
- I Tension roller, no counter weight
- I Trolley wheels driven on opposite flanges
- UL/CSA/IEC controls

# **GHA12** 1-3,2 Tons

MINIMAL MAINTENANCE, MAXIMUN PERFOMANCE WITH THE SAME PRIDE AND QUALITY AS ALL GH COMPONENTS